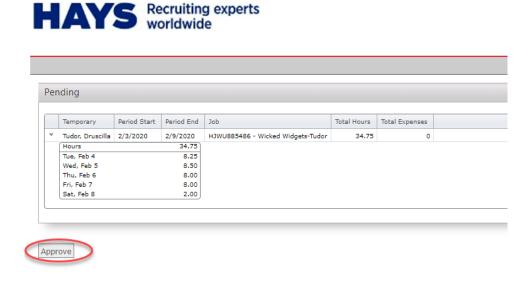

To Approve without Logging in:

 From the body of the email notification, review the timesheet and click Approve Timesheet. (Alternatively, if you prefer to log in to view further details, click on Log In to Manage Timesheets.)

2. The **Pending** approval window will open; click **Approve** to complete the approval process:

3. Once approved, the **Statistics** and **Approved** boxes will update to confirm the approval:

4. Simply close the session in your browser to exit – no Logout action is required.