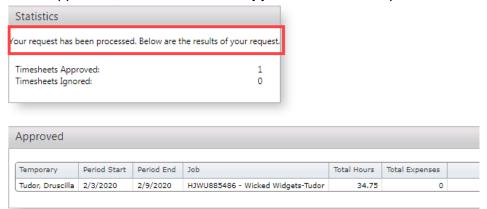

2. The **Pending** approval window will open; click **Approve** to complete the approval process:

3. Once approved, the **Statistics** and **Approved** boxes will update to confirm the approval:

4. Simply close the session in your browser to exit – no Logout action is required.